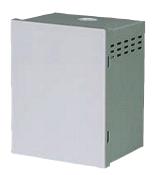

## **UL LISTED TRANSFORMER COVERS**

**P**ROTECT AGAINST ACCIDENTALLY UNPLUGGING ELECTRONIC EQUIPMENT

## All Mier Transformer Covers include:

- Durable CRS steel construction and one-piece piano hinge for durability
- Holes for easy, quick mounting
- Powder-coat finish
- Bolt-down doors
- **BW-250GUL** is a UL Listed Gray 4.625"W x 5.75"H x 2.5"D
- BW-375GGUL is a UL Listed Gray 4.625"W x 5.75"H x 3.75"D
- **BW-250RUL** is a UL Listed Red 4.625"W x 5.75"H x 2.5"D
- BW-375RGUL is a UL Listed Red 4.625"W x 5.75"H x 3.75"D