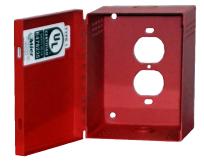

## All Mier Transformer Covers include:

- Durable CRS steel construction and one-piece piano hinge for durability
- Holes for easy, quick mounting
- Powder-coat finish
- Bolt-down doors
- **BW-250GUL** is a UL Listed Gray 4.625"W x 5.75"H x 2.5"D
- BW-375GGUL is a UL Listed Gray 4.625"W x 5.75"H x 3.75"D
- **BW-250RUL** is a UL Listed Red 4.625"W x 5.75"H x 2.5"D
- BW-375RGUL is a UL Listed Red 4.625"W x 5.75"H x 3.75"D