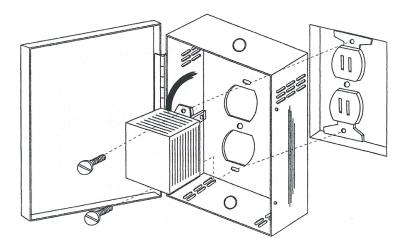

## All Mier Transformer Covers include:

- Durable CRS steel construction and one-piece piano hinge for durability
- Holes for easy, quick mounting
- Powder-coat finish
- Bolt-down doors
- **BW-250GUL** is a UL Listed Gray 4.625"W x 5.75"H x 2.5"D
- BW-375GGUL is a UL Listed Gray 4.625"W x 5.75"H x 3.75"D
- **BW-250RUL** is a UL Listed Red 4.625"W x 5.75"H x 2.5"D
- BW-375RGUL is a UL Listed Red 4.625"W x 5.75"H x 3.75"D