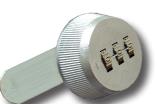

## Standard BW-3000 Series Locks:

- Mier's locks are available to fit all Mier enclosures
- The BW-ROHSE001, BW-ROHSE002, and BW-ROHSE005 come with standard keys
- The BW-TubeCam is a Tubular Lock that comes with rounded keys
- The BW-ComboCam is a combination lock that comes with a three-digit combination wheel
- The BW-THUMBLATCH is a 1/4-turn camlatch which fits right into our enclosures
- · All keyed cam locks come with two keys

**BW-TubeCam** 

BW-ComboCam

**BW-ThumbLatch** 

Don't see the enclosure you need? Call or e-mail us and we'll be happy to help!

Indoor & Outdoor Electrical Enclosures | Drive-Alert Vehicle Detection & Asset Protection Systems | Custom Fabrication