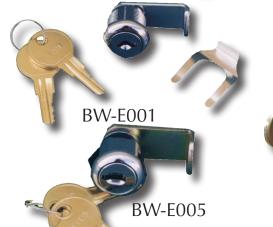

## Standard BW-3000 Series Locks:

- Mier's locks are available to fit all Mier enclosures
- The BW-ROHSE001, BW-ROHSE002, and BW-ROHSE005 come with standard keys
- The BW-TubeCam is a Tubular Lock that comes with rounded keys
- The BW-ComboCam is a combination lock that comes with a three-digit combination wheel
- The BW-THUMBLATCH is a 1/4-turn camlatch which fits right into our enclosures
- · All keyed cam locks come with two keys