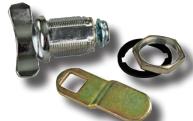

## Standard BW-3000 Series Locks:

- Mier's locks are available to fit all Mier enclosures
- The BW-ROHSE001, BW-ROHSE002, and BW-ROHSE005 come with standard keys
- The BW-TubeCam is a Tubular Lock that comes with rounded keys
- The BW-ComboCam is a combination lock that comes with a three-digit combination wheel
- The BW-THUMBLATCH is a 1/4-turn camlatch which fits right into our enclosures
- · All keyed cam locks come with two keys

**BW-TubeCam** 

BW-ComboCam

**BW-ThumbLatch** 

Don't see the enclosure you need? Call or e-mail us and we'll be happy to help!

Indoor & Outdoor Electrical Enclosures | Drive-Alert Vehicle Detection & Asset Protection Systems | Custom Fabrication