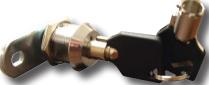

## Standard BW-3000 Series Locks:

- Mier's locks are available to fit all Mier enclosures
- The BW-ROHSE001, BW-ROHSE002, and BW-ROHSE005 come with standard keys
- The BW-TubeCam is a Tubular Lock that comes with rounded keys
- The BW-ComboCam is a combination lock that comes with a three-digit combination wheel
- The BW-THUMBLATCH is a 1/4-turn camlatch which fits right into our enclosures
- · All keyed cam locks come with two keys

**BW-TubeCam** 

BW-ComboCam

**BW-ThumbLatch** 

Don't see the enclosure you need? Call or e-mail us and we'll be happy to help!

Indoor & Outdoor Electrical Enclosures | Drive-Alert Vehicle Detection & Asset Protection Systems | Custom Fabrication