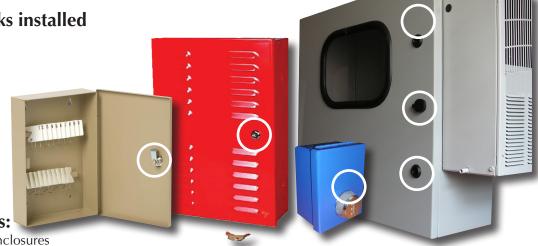

## Mier Enclosures with Mier Locks installed

## Standard BW-3000 Series Locks:

- Mier's locks are available to fit all Mier enclosures
- The BW-ROHSE001, BW-ROHSE002, and BW-ROHSE005 come with standard keys
- The BW-TubeCam is a Tubular Lock that comes with rounded keys
- The BW-ComboCam is a combination lock that comes with a three-digit combination wheel
- The BW-THUMBLATCH is a 1/4-turn camlatch which fits right into our enclosures
- · All keyed cam locks come with two keys