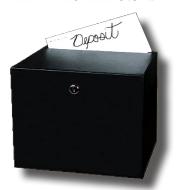

## **BW-313**

The BW-313 is 11"W x 9"H x 9.5"D with a 9.5" x .5" slot

- Cam Lock installed with two keys
- Optional 3-digit combination lock is available in place of the cam lock
- Optional 1/4-Turn Thumblatches are available in place of the cam lock
- Rugged construction & one-piece piano hinge for strength
- · Key holes for quick and easy mounting
- Durable powder-coat finish
- · Holes are in place for bolting the door shut

## **BW-313** 11"W x 9"H x 9.5"D

Don't see the enclosure you need? Call or e-mail us and we'll be happy to help!